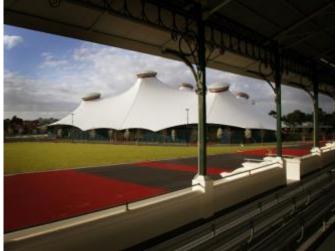

### The Project

Development of 19 Ha Royal Melbourne Showground area and facilities including:

- > 19 buildings
- Complete upgrade of the site facilities and services

Flagstaff acted as the State representative and provided technical and project management advice services

## The Outcome

- > Project delivered to satisfaction of the stakeholders
- Site remediation work and environmental clearances successfully managed