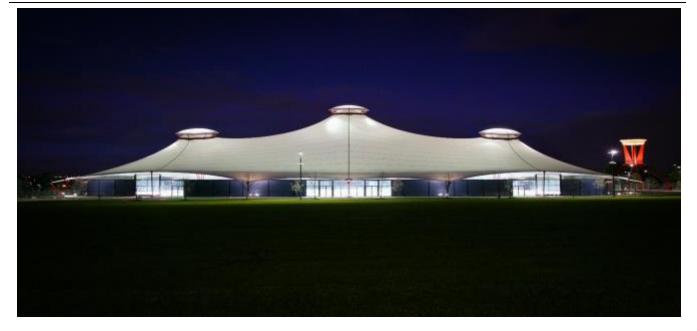

### The Project

Development of 19 Ha Royal Melbourne Showground area and facilities including:

- > 19 buildings
- Complete upgrade of the site facilities and services

Flagstaff acted as the State representative and provided technical and project management advice services

## The Outcome

- > Project delivered to satisfaction of the stakeholders
- Site remediation work and environmental clearances successfully managed