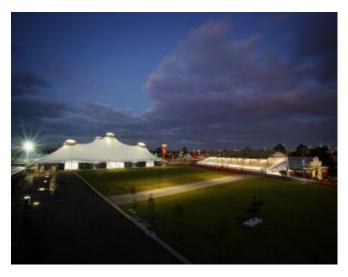

### The Project

Development of 19 Ha Royal Melbourne Showground area and facilities including:

- > 19 buildings
- Complete upgrade of the site facilities and services

Flagstaff acted as the State representative and provided technical and project management advice services

## The Outcome

- > Project delivered to satisfaction of the stakeholders
- Site remediation work and environmental clearances successfully managed